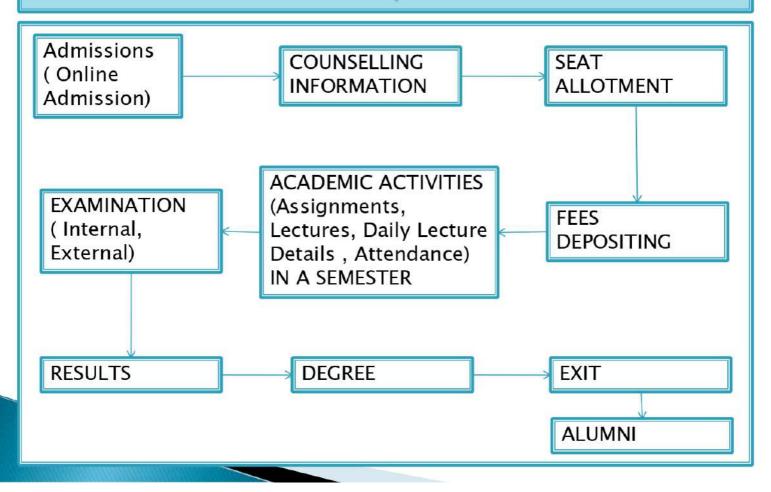

# REGISTRATION/ADMISSION/ STUDENT DETAILS

- Registration Report
- Enquiry/Counseling
- Course Wise Registration
- Session Wise Registration
- Semester Wise Registration
- Exporting Data in Excel
- Student Document Report
- Documents Uploaded
- ❖Utility (Email/SMS)

### **TEACHER PANEL**

- Profile Details
- Upload Assignments
- Communicate with the Class/Semester Assigned to Them
- Upload Marks
- Upload Attendance
- Remarks
- Syllabus
- Internal Assessment
- Staff Diary

# STUDENTS / PARENTS PANEL

- Personal Details
- Able to Get the Details of the Attendance
- Syllabus
- Teacher Diary (Topic Covered on Daily Basis, Home Work)
- Internal Assessments
- Teacher Remarks (Remarks Against Student Performance and Behavior)
- Assignments (Upload and Download)

# STUDENTS/PARENTS PANEL

- Batch Mate Details
- Staff Details
- Results
- Communicate with the Lecturers through Email
- Fee Details
- Reminders/Circulars
- Documents

# RESULTS/EXAMINATION

- ❖Test Wise Marks
- Assignment Marks
- ❖Internal Assessment
- **★**External Marks
- DMC printing
- Exporting Data in Excel