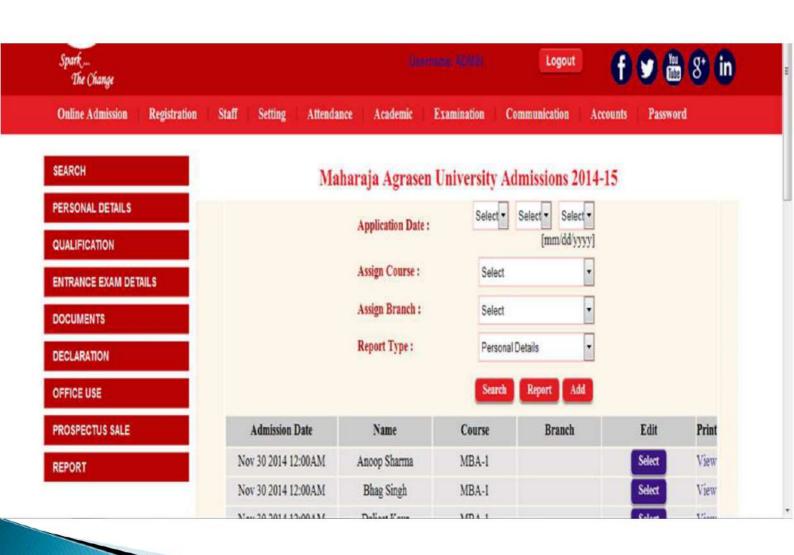

## **ADMIN PANEL**

- Upload Student Profiles
- Upload Staff Details
- Assign Subjects to Different Semesters
- Assigning Teachers to Subjects
- Upload Circulars/Reminders
- Syllabus
- Books and Articles
- Online Admissions
- Tracking of Admissions
- Tracking of Staff Lectures

# REGISTRATION/ADMISSION/ STUDENT DETAILS

- Registration Report
- Enquiry/Counseling
- Course Wise Registration
- Session Wise Registration
- Semester Wise Registration
- Exporting Data in Excel
- Student Document Report
- Documents Uploaded
- ❖Utility (Email/SMS)