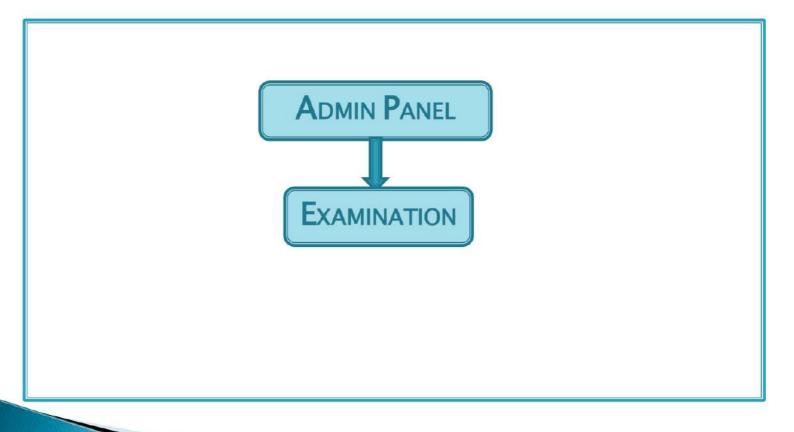

# RESULTS/EXAMINATION

- ❖Test Wise Marks
- Assignment Marks
- ❖Internal Assessment
- **★**External Marks
- DMC printing
- Exporting Data in Excel