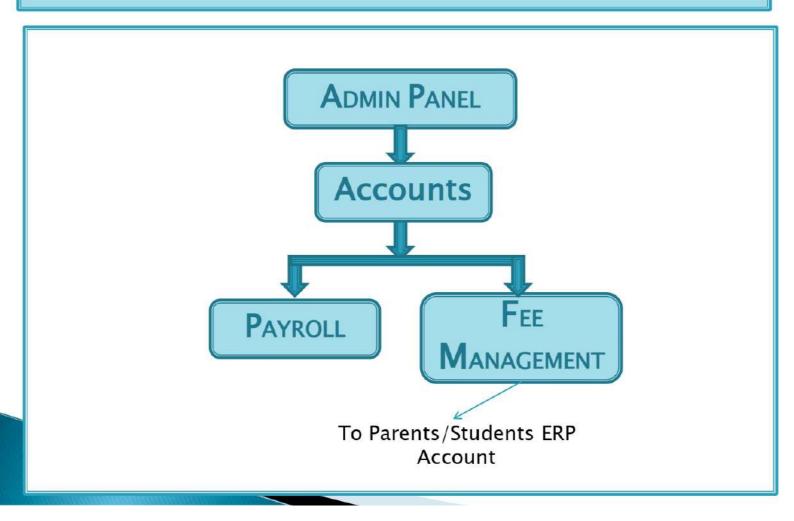

#### **PAYROLL**

- Categorization of Salary
- Salary Register
- Pay Slips
- EPF Details
- Deduction and Extra Allowances Report Staff Wise
- Attendance Management (Staff & Students)
- Monthly Attendance Report And Attendance Summary
- Employee Details
- Exporting Data in Excel

#### **FEE MANAGEMENT**

- Fee Transactions on Instalment Basis as well Under One Category
- Fee Mapping Course Wise Under Different Fee Heads
- Fee Collection Details Date Wise, Course Wise and Session Wise
- Defaulters Report
- Balance Fee Details
- Student Final Settlement Details