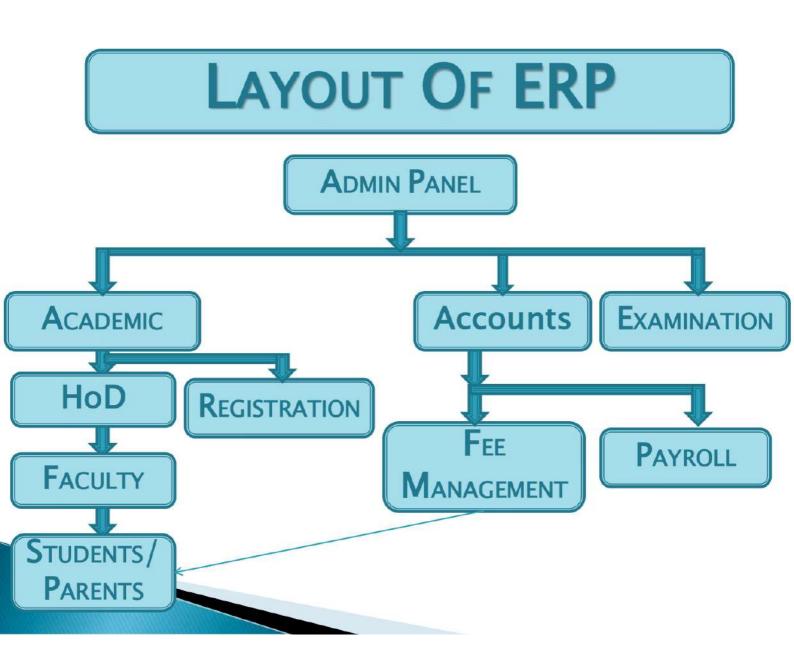

# **CATEGORIZATION ADMIN PANEL A**CADEMIC REGISTRATION HoD **F**ACULTY Fee Details form Account Dept. **S**TUDENTS **PARENTS**

## **ADMIN PANEL**

- Upload Student Profiles
- Upload Staff Details
- Assign Subjects to Different Semesters
- Assigning Teachers to Subjects
- Upload Circulars/Reminders
- Syllabus
- Books and Articles
- Online Admissions
- Tracking of Admissions
- Tracking of Staff Lectures

# REGISTRATION/ADMISSION/ STUDENT DETAILS

- Registration Report
- Enquiry/Counseling
- Course Wise Registration
- Session Wise Registration
- Semester Wise Registration
- Exporting Data in Excel
- Student Document Report
- Documents Uploaded
- ❖Utility (Email/SMS)

#### **PAYROLL**

- Categorization of Salary
- Salary Register
- Pay Slips
- EPF Details
- Deduction and Extra Allowances Report Staff Wise
- Attendance Management (Staff & Students)
- Monthly Attendance Report And Attendance Summary
- Employee Details
- Exporting Data in Excel

#### **FEE MANAGEMENT**

- Fee Transactions on Instalment Basis as well Under One Category
- Fee Mapping Course Wise Under Different Fee Heads
- Fee Collection Details Date Wise, Course Wise and Session Wise
- Defaulters Report
- Balance Fee Details
- Student Final Settlement Details

# RESULTS/EXAMINATION

- ❖Test Wise Marks
- Assignment Marks
- ❖Internal Assessment
- **★**External Marks
- DMC printing
- Exporting Data in Excel