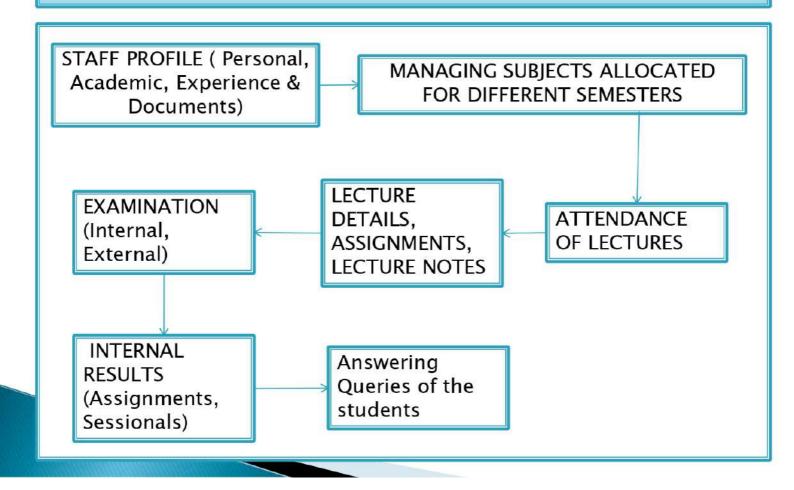

# ERP SOLUTION RELATION WITH TEACHER

### **TEACHER PANEL**

- Profile Details
- Upload Assignments
- Communicate with the Class/Semester Assigned to Them
- Upload Marks
- Upload Attendance
- Remarks
- Syllabus
- Internal Assessment
- Staff Diary