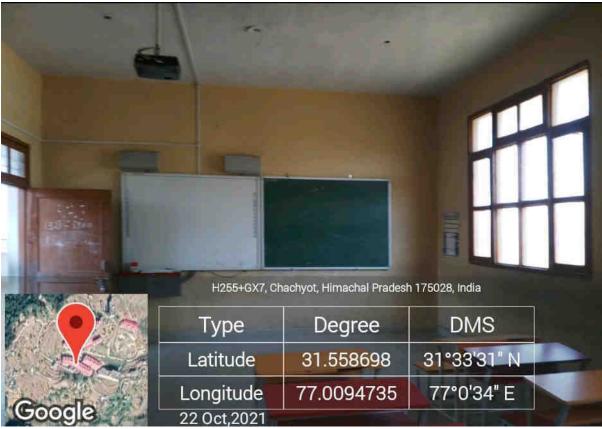

# **Detail of ICT Facilities**

| Block   | Room No/Seminar Hall | Smart Board | LCD Projector                                                                                                   | LAN/Wi-Fi | Swayam Prabha Channel |
|---------|----------------------|-------------|-----------------------------------------------------------------------------------------------------------------|-----------|-----------------------|
|         | 619                  |             | Projector                                                                                                       | LAN/WI-FI |                       |
| D       | 621                  | ICT Board   |                                                                                                                 | LAN/Wi-FI |                       |
| B       | 629                  | ICT Board   |                                                                                                                 | LAN/WI-FI |                       |
| 1.51.53 | 620                  |             | Projector                                                                                                       | LAN/Wi-Fi |                       |
|         | 510                  | ICT Board   |                                                                                                                 | LAN/WI-FI |                       |
| D       | 514                  |             | Projector                                                                                                       | LAN/WI-FI |                       |
|         | 516                  |             | Projector                                                                                                       | LAN/WI-FI |                       |
|         | 3                    |             | Projector                                                                                                       | LAN/WI-FI |                       |
|         | 104                  |             | Projector                                                                                                       | LAN/WI-Fi |                       |
| G       | 203                  | ICT Board   |                                                                                                                 | LAN/WI-Fi |                       |
| G       | 304                  | ICT Board   |                                                                                                                 | LAN/WI-FI |                       |
|         | 312                  | ICT Board   |                                                                                                                 | LAN/WI-FI |                       |
|         | 5                    |             | 1 de miles en la compañía de la comp | LAN/WI-FI | Swayam Prabha Channel |
|         | 701                  |             | Projector                                                                                                       | LAN/WI-FI |                       |
|         | 702                  |             | Projector                                                                                                       | LAN/WI-FI |                       |
|         | 703                  |             | Projector                                                                                                       | LAN/Wi-Fi |                       |
|         | 704                  |             | Projector                                                                                                       | LAN/WI-FI |                       |
|         | 732                  | ICT Board   | Projector                                                                                                       | LAN/Wi-Fi |                       |
| E       | 723                  |             | Projector                                                                                                       | LAN/Wi-Fi |                       |
|         | 724                  |             | Projector                                                                                                       | LAN/Wi-Fi |                       |
|         | 725                  |             | Projector                                                                                                       | LAN/Wi-Fi |                       |
| 1.00    | 726                  |             | Projector                                                                                                       | LAN/Wi-Fi |                       |
|         | 714                  |             | Projector                                                                                                       | LAN/Wi-Fi |                       |
|         | 715                  | ICT Board   |                                                                                                                 | LAN/Wi-Fi |                       |
|         | 2                    | ICT Board   | Projector                                                                                                       | LAN/WI-FI |                       |
|         | 4                    | ICT Board   | Projector                                                                                                       | LAN/Wi-Fi |                       |
| M       | 5                    | ICT Board   | Projector                                                                                                       | LAN/Wi-Fi |                       |
| IVI     | 6                    | ICT Board   | Projector                                                                                                       | LAN/Wi-Fi |                       |
|         | 9                    | ICT Board   | Projector                                                                                                       | LAN/WI-Fi |                       |
|         | 16                   | ICT Board   | Projector                                                                                                       | LAN/Wi-Fi | 6                     |