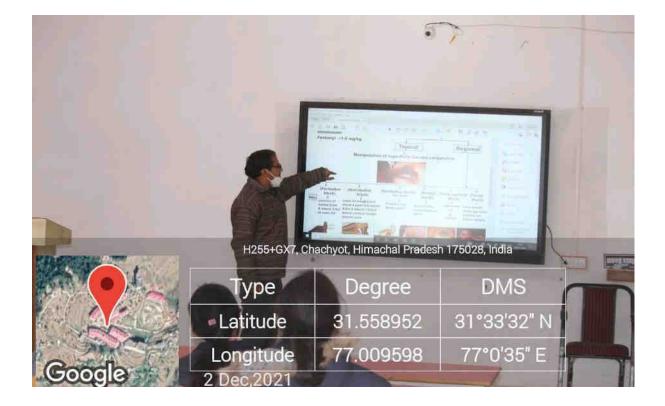

| The second second | aladhya Pradesh                                    | GM, BPH, GLH, BI  |     |
| AND | H255+GX7, Ct      | Orises<br>nachyot, Himachal Prade                  | n 175028, India   |     |
|                                         | ALL DESIGNATION   | Degree                                             | CM. BPH. CLI BIMS |     |
|                                         | Latitude          | 31.5588313                                         | 31°33'32" N       |     |
| and                                     | Longitude         | 77.0095482                                         | 77°0'34" E        |     |
| Google                                  | 2 Dec,2021        |                                                    |                   | -   |























Monday, 06-09-2021



old Poill

### Invoice

Date:16 Mar 2015Invoice No.:10043Due Date:17 Mar 2015Salesperson:Head Sales

Gen Electronics, Ludhiana TIN- 03472017734 # 922 Isher Nagar Backside G. N. E. College Ludhiana- 141006 Land Phone- +91- 161- 250- 3040 / 250- 3050 Hand Phone- +91- 946- 356- 4740 Email Id- gemldh@yahoo.com

Bill To: Abhilashi Education Society Ner Chowk Mandi

| Qty | Item      | Description          | Unit Price   | Total        |
|-----|-----------|----------------------|--------------|--------------|
| 2   | DX100     | SONY LCD PROJECTOR   | Rs.28,000.00 | Rs.56,000.00 |
| 2   | CMK-1     | CEILING MOUNT KIT    | Rs 1,250.00  | Rs.2,500.00  |
| 2   | VGA-15    | LONG VGA CABLES      | Rs.1,250.00  | Rs.2,500.00  |
| 2   | PWRC-15   | POWER SU