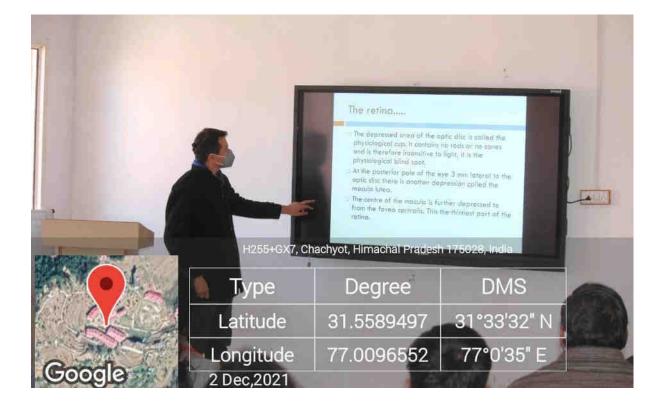

| The second second | aladhya Pradesh                                    | GM, BPH, GLH, BI  |     |
| AND | H255+GX7, Ct      | Orises<br>nachyot, Himachal Prade                  | n 175028, India   |     |
|                                         | ALL DESIGNATION   | Degree                                             | CM. BPH. CLI BIMS |     |
|                                         | Latitude          | 31.5588313                                         | 31°33'32" N       |     |
| and                                     | Longitude         | 77.0095482                                         | 77°0'34" E        |     |
| Google                                  | 2 Dec,2021        |                                                    |                   | -   |























Monday, 06-09-2021



old Poill

### Invoice

Date:16 Mar 2015Invoice No.:10043Due Date:17 Mar 2015Salesperson:Head Sales

Gen Electronics, Ludhiana TIN- 03472017734 # 922 Isher Nagar Backside G. N. E. College Ludhiana- 141006 Land Phone- +91- 161- 250- 3040 / 250- 3050 Hand Phone- +91- 946- 356- 4740 Email Id- gemldh@yahoo.com

Bill To: Abhilashi Education Society Ner Chowk Mandi

| Qty | Item      | Description          | Unit Price   | Total        |
|-----|-----------|----------------------|--------------|--------------|
| 2   | DX100     | SONY LCD PROJECTOR   | Rs.28,000.00 | Rs.56,000.00 |
| 2   | CMK-1     | CEILING MOUNT KIT    | Rs 1,250.00  | Rs.2,500.00  |
| 2   | VGA-15    | LONG VGA CABLES      | Rs.1,250.00  | Rs.2,500.00  |
| 2   | PWRC-15   | POWER SUPP