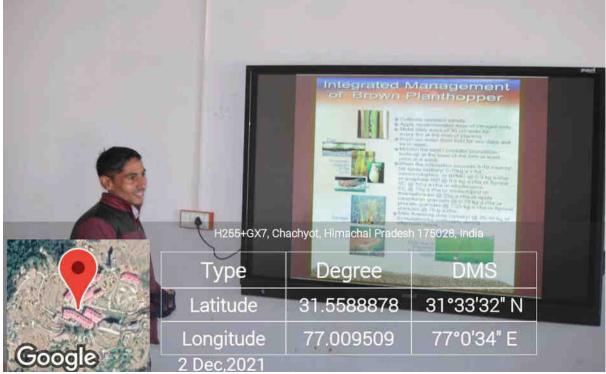

| ACTING PERCE (PRINCE C | F(05:005+18.7)   |          | -                 |
| none (E) Photo A , A present non-masteri<br>15 date<br>- Stender Tager Samahatan-wate<br>- Netter (Strickenser Section Sect.                                                                                |                        | KORAAND WYCHL    | 21,      | C0,000 . 80       |
|                                                                                                                                                                                                             |                        | Persies of th    | 6.70     | COM TECHNICKODURS |

### **ICT Facilities**









| 5-11-1-                                 | -                 |                                                    |                   | med |
|-----------------------------------------|-------------------|----------------------------------------------------|-------------------|-----|
|                                         |                   | Multiple resistant varieties<br>pests and diseases |                   |     |
|                                         | Variet            | y Released in                                      | Resistant to      |     |
|                                         | Surakatu          | Andhra Pradesh,<br>Orissa, West Bengal             | GM, BPH, WBPH, BI |     |
|                                         | Vikramatya        | Andhra Pratiesh