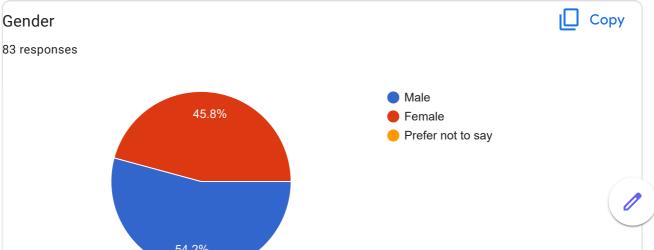

Instructions to fill the questionnaire

Untitled Section

45.8%

This content is neither created nor endorsed by Google. Report Abuse - Terms of Service - Privacy Policy