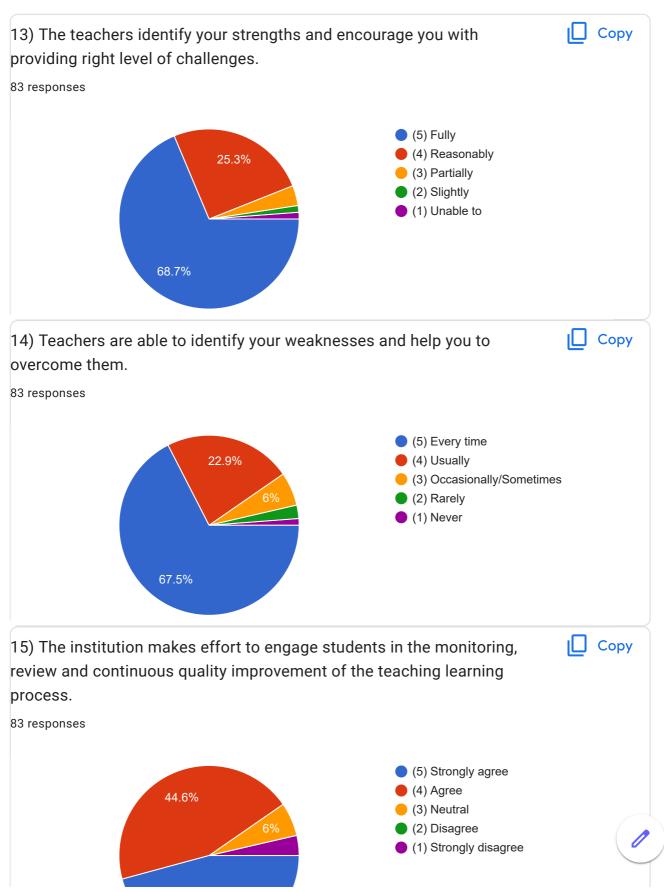

3 responses |  |  |
|----------------------------|--|--|
| 9882949850                 |  |  |
| +917018251104              |  |  |
| 9459686539                 |  |  |
| 9816624619                 |  |  |
| 8544756907                 |  |  |
| 9459420453                 |  |  |
| 9459043561                 |  |  |
| 8219897494                 |  |  |
| 9015179705                 |  |  |
| 8580668994                 |  |  |
| 7807479372                 |  |  |
| 6230309739                 |  |  |
| 7807352617                 |  |  |
| 8263905714                 |  |  |
| 08261006007                |  |  |
| 8894945611                 |  |  |
| 08219274101                |  |  |
| 7099727300                 |  |  |











Instructions to fill the questionnaire

Untitled Section











45.8%





This content is neither created nor endorsed by Google. Report Abuse - Terms of Service - Privacy Policy

## Google Forms