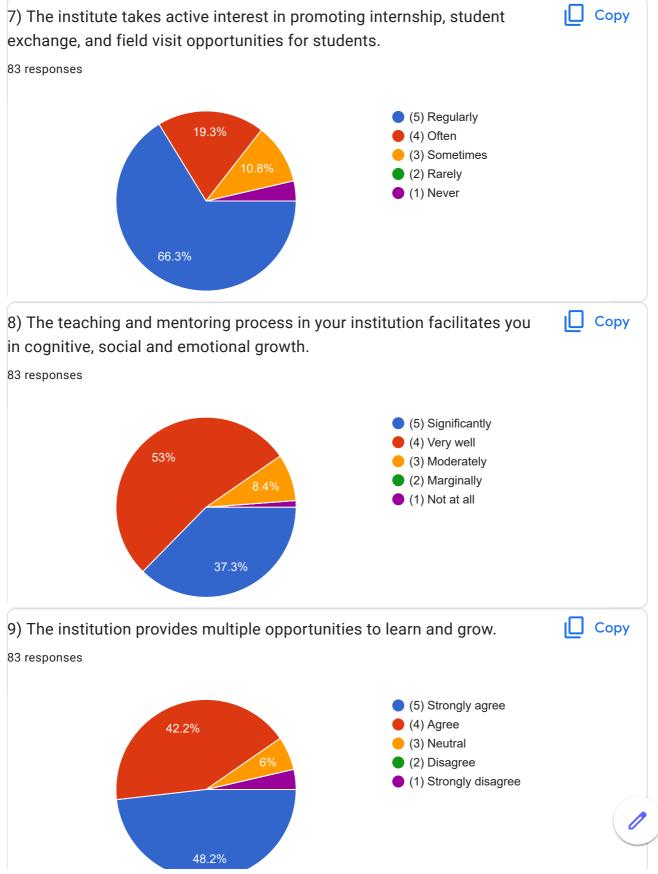

er 83 responses |  |  |
|----------------------------|--|--|
| 9882949850                 |  |  |
| +917018251104              |  |  |
| 9459686539                 |  |  |
| 9816624619                 |  |  |
| 8544756907                 |  |  |
| 9459420453                 |  |  |
| 9459043561                 |  |  |
| 8219897494                 |  |  |
| 9015179705                 |  |  |
| 8580668994                 |  |  |
| 7807479372                 |  |  |
| 6230309739                 |  |  |
| 7807352617                 |  |  |
| 8263905714                 |  |  |
| 08261006007                |  |  |
| 8894945611                 |  |  |
| 08219274101                |  |  |
| 7099727300                 |  |  |











Instructions to fill the questionnaire

Untitled Section











45.8%





This content is neither created nor endorsed by Google. Report Abuse - Terms of Service - Privacy Policy

## Google Forms