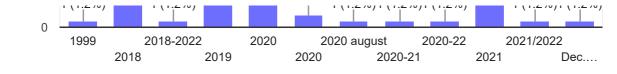

PBPAL052           |
| saryukatoch7@gmail.com |



| Mobile Number 83 responses |  |  |
|----------------------------|--|--|
| 9882949850                 |  |  |
| +917018251104              |  |  |
| 9459686539                 |  |  |
| 9816624619                 |  |  |
| 8544756907                 |  |  |
| 9459420453                 |  |  |
| 9459043561                 |  |  |
| 8219897494                 |  |  |
| 9015179705                 |  |  |
| 8580668994                 |  |  |
| 7807479372                 |  |  |
| 6230309739                 |  |  |
| 7807352617                 |  |  |
| 8263905714                 |  |  |
| 08261006007                |  |  |
| 8894945611                 |  |  |
| 08219274101                |  |  |
| 7099727300                 |  |  |











Instructions to fill the questionnaire

Untitled Section











45.8%





This content is neither created nor endorsed by Google. Report Abuse - Terms of Service - Privacy Policy

## Google Forms