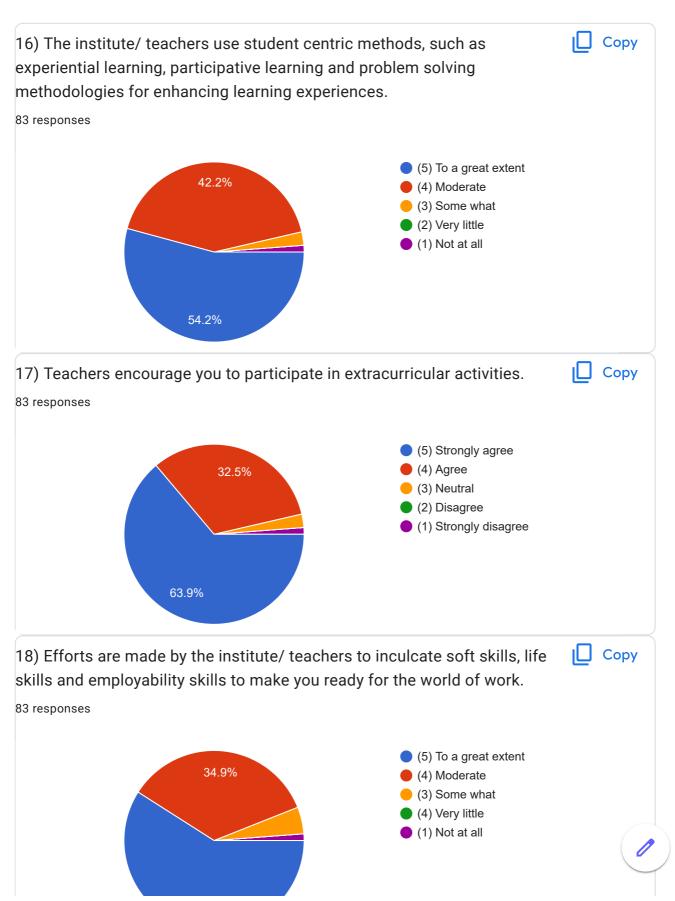

es |  |  |
|----------------------------|--|--|
| 9882949850                 |  |  |
| +917018251104              |  |  |
| 9459686539                 |  |  |
| 9816624619                 |  |  |
| 8544756907                 |  |  |
| 9459420453                 |  |  |
| 9459043561                 |  |  |
| 8219897494                 |  |  |
| 9015179705                 |  |  |
| 8580668994                 |  |  |
| 7807479372                 |  |  |
| 6230309739                 |  |  |
| 7807352617                 |  |  |
| 8263905714                 |  |  |
| 08261006007                |  |  |
| 8894945611                 |  |  |
| 08219274101                |  |  |
| 7099727300                 |  |  |











Instructions to fill the questionnaire

Untitled Section











45.8%





This content is neither created nor endorsed by Google. Report Abuse - Terms of Service - Privacy Policy

## Google Forms