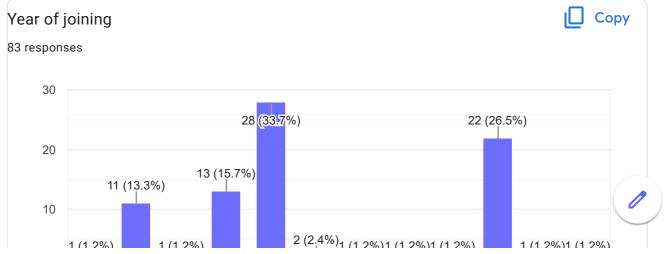

RCPBPAL052           |
| saryukatoch7@gmail.com |



| Mobile Number 83 responses |  |  |
|----------------------------|--|--|
| 9882949850                 |  |  |
| +917018251104              |  |  |
| 9459686539                 |  |  |
| 9816624619                 |  |  |
| 8544756907                 |  |  |
| 9459420453                 |  |  |
| 9459043561                 |  |  |
| 8219897494                 |  |  |
| 9015179705                 |  |  |
| 8580668994                 |  |  |
| 7807479372                 |  |  |
| 6230309739                 |  |  |
| 7807352617                 |  |  |
| 8263905714                 |  |  |
| 08261006007                |  |  |
| 8894945611                 |  |  |
| 08219274101                |  |  |
| 7099727300                 |  |  |











Instructions to fill the questionnaire

Untitled Section











45.8%





This content is neither created nor endorsed by Google. Report Abuse - Terms of Service - Privacy Policy

## Google Forms