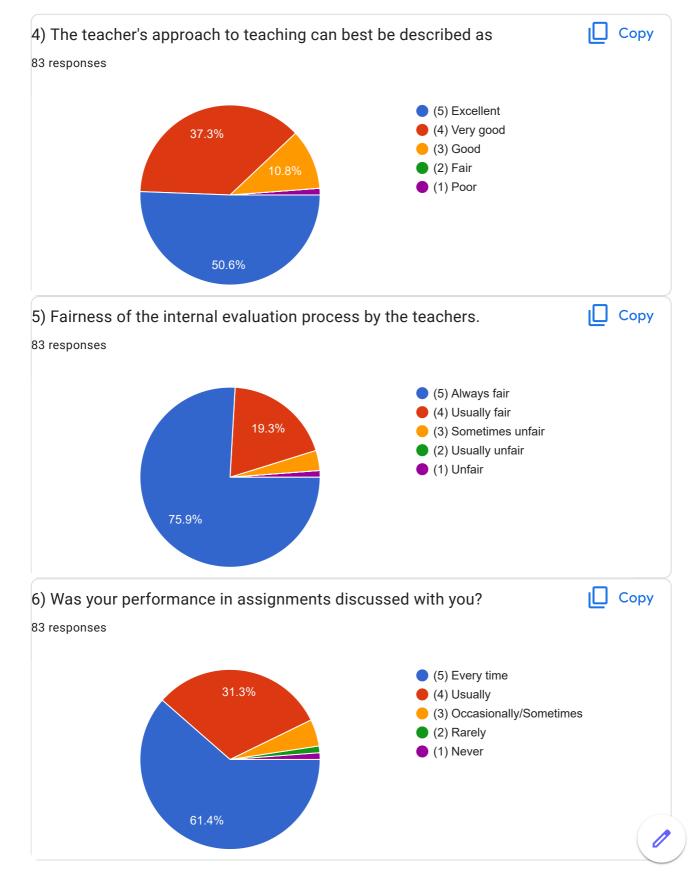

mber 83 responses |  |  |
|----------------------------|--|--|
| 9882949850                 |  |  |
| +917018251104              |  |  |
| 9459686539                 |  |  |
| 9816624619                 |  |  |
| 8544756907                 |  |  |
| 9459420453                 |  |  |
| 9459043561                 |  |  |
| 8219897494                 |  |  |
| 9015179705                 |  |  |
| 8580668994                 |  |  |
| 7807479372                 |  |  |
| 6230309739                 |  |  |
| 7807352617                 |  |  |
| 8263905714                 |  |  |
| 08261006007                |  |  |
| 8894945611                 |  |  |
| 08219274101                |  |  |
| 7099727300                 |  |  |











Instructions to fill the questionnaire

Untitled Section











45.8%





This content is neither created nor endorsed by Google. Report Abuse - Terms of Service - Privacy Policy

## Google Forms