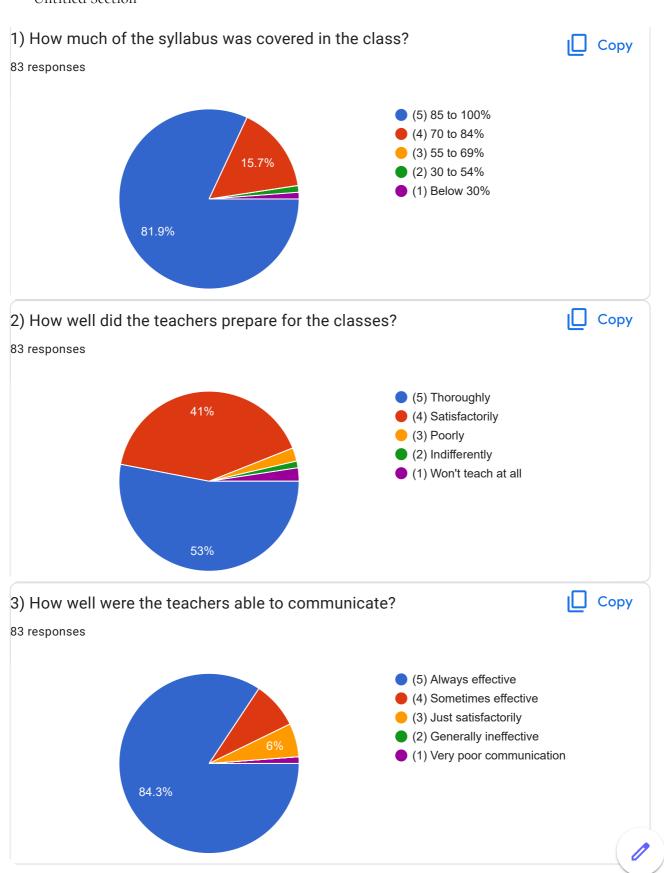

Number 83 responses |  |  |
|----------------------------|--|--|
| 9882949850                 |  |  |
| +917018251104              |  |  |
| 9459686539                 |  |  |
| 9816624619                 |  |  |
| 8544756907                 |  |  |
| 9459420453                 |  |  |
| 9459043561                 |  |  |
| 8219897494                 |  |  |
| 9015179705                 |  |  |
| 8580668994                 |  |  |
| 7807479372                 |  |  |
| 6230309739                 |  |  |
| 7807352617                 |  |  |
| 8263905714                 |  |  |
| 08261006007                |  |  |
| 8894945611                 |  |  |
| 08219274101                |  |  |
| 7099727300                 |  |  |











Instructions to fill the questionnaire

Untitled Section











45.8%





This content is neither created nor endorsed by Google. Report Abuse - Terms of Service - Privacy Policy

## Google Forms