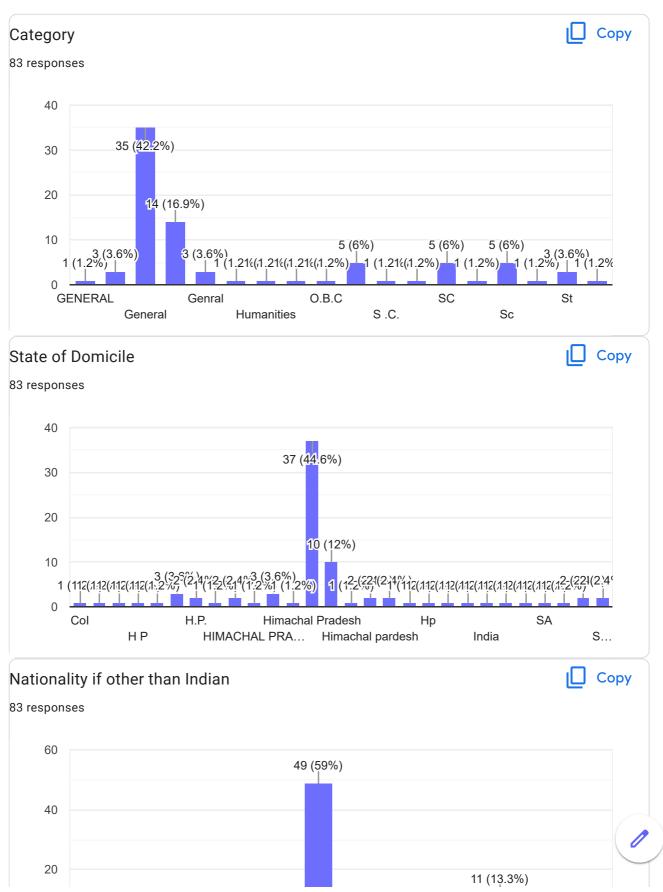

Ritesh Mehla

Art &Carft

| B tech CSE                         |   |
|------------------------------------|---|
| Sjdb                               |   |
| M. A. Education                    |   |
|                                    |   |
| M.A Education                      |   |
| MSC agriculture                    |   |
| Survey regarding teaching learning |   |
| Art & craft course                 |   |
| B.Sc.B. Ed.                        |   |
| M.sc Zoology                       |   |
| Arts and Craft                     |   |
| Art & Craft 2nd Year               |   |
| Tej Singh                          |   |
| M.A Education                      |   |
| Confrence                          |   |
| Art and craft (DM)                 |   |
| Teaching learning program          |   |
| S                                  |   |
| B Pharmacy                         |   |
| B. Pharmacy                        |   |
| Diploma in pharmacy                |   |
| Diploma in Pharmacy                |   |
| B. pharmacy                        | 0 |
| B PHARMACY                         |   |

| Bachelor of Pharmacy                   |
|----------------------------------------|
| Nill                                   |
| B.pharmacy                             |
| Onlinestusent satisfaction survey      |
| B.Pharmacy                             |
| Bhesh kumar                            |
| NAAC                                   |
| Survey regarding teaching and learning |
| Pharmacy                               |