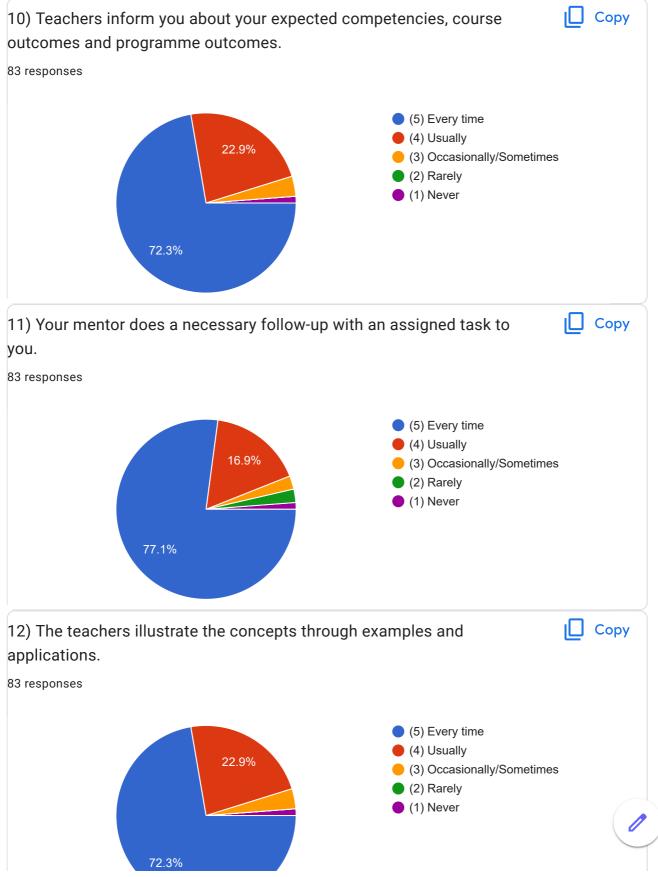

83 responses |  |  |
|----------------------------|--|--|
| 9882949850                 |  |  |
| +917018251104              |  |  |
| 9459686539                 |  |  |
| 9816624619                 |  |  |
| 8544756907                 |  |  |
| 9459420453                 |  |  |
| 9459043561                 |  |  |
| 8219897494                 |  |  |
| 9015179705                 |  |  |
| 8580668994                 |  |  |
| 7807479372                 |  |  |
| 6230309739                 |  |  |
| 7807352617                 |  |  |
| 8263905714                 |  |  |
| 08261006007                |  |  |
| 8894945611                 |  |  |
| 08219274101                |  |  |
| 7099727300                 |  |  |











Instructions to fill the questionnaire

Untitled Section











45.8%





This content is neither created nor endorsed by Google. Report Abuse - Terms of Service - Privacy Policy

## Google Forms