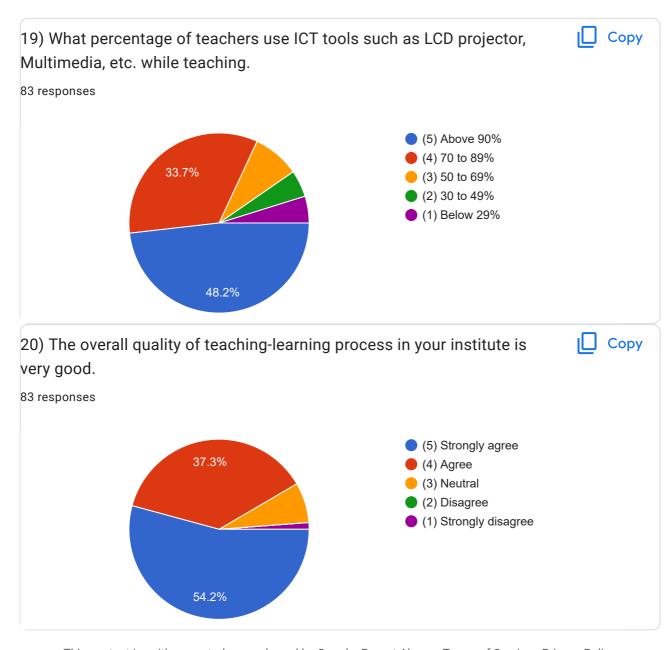

|  |  |
|----------------------------|--|--|
| 9882949850                 |  |  |
| +917018251104              |  |  |
| 9459686539                 |  |  |
| 9816624619                 |  |  |
| 8544756907                 |  |  |
| 9459420453                 |  |  |
| 9459043561                 |  |  |
| 8219897494                 |  |  |
| 9015179705                 |  |  |
| 8580668994                 |  |  |
| 7807479372                 |  |  |
| 6230309739                 |  |  |
| 7807352617                 |  |  |
| 8263905714                 |  |  |
| 08261006007                |  |  |
| 8894945611                 |  |  |
| 08219274101                |  |  |
| 7099727300                 |  |  |











Instructions to fill the questionnaire

Untitled Section











45.8%





This content is neither created nor endorsed by Google. Report Abuse - Terms of Service - Privacy Policy

## Google Forms